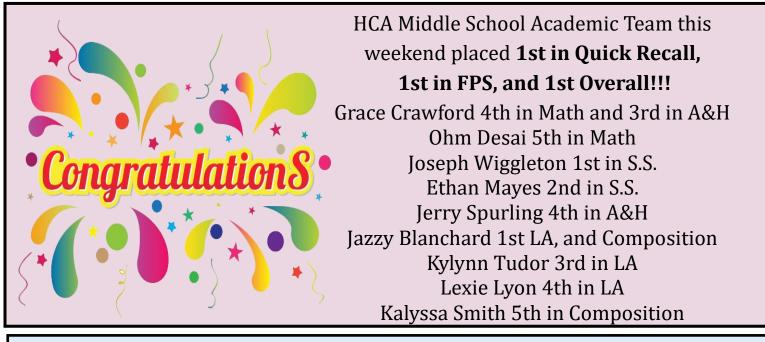

Academic Team will have practices on the following days:

## **MS QUICK RECALL**

NO PRACTICE TODAY—Instead: Wednesday and Thursday after school FSP will meet on Friday this week 3:15-4:15 in Mrs. Herrell's room

## **HS QUICK RECALL**

Monday and Tuesday after school until 4:15 in Mrs. Johnson's room. Getting ready for our competition January 25th!

### **Elementary Academic Team**

Practices will be on Mondays from 3:15-4:15 In Mrs. Outland's Room

PROBLEM SOLVERS

Junior Beta meetings will be held on the **second Tuesday** of each month in the **music room** at **7:15 a.m. Feb 11th, Mar 10th, Apr 14th, May 12th** 