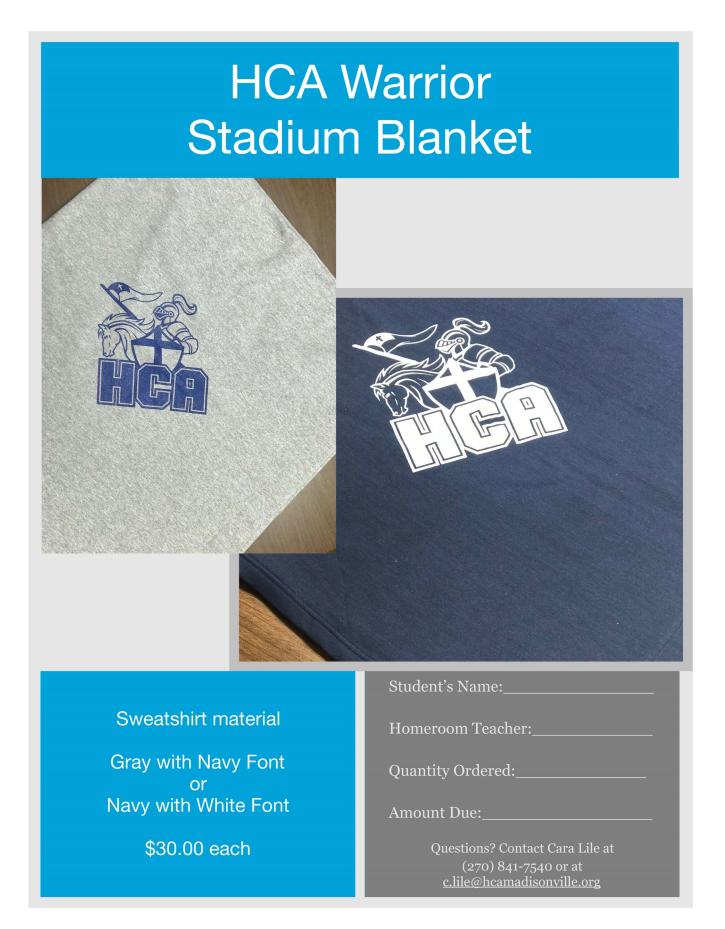

with a supervised Christmas craft. Parents, take this time to go out Christmas shopping or just enjoy a nice dinner.

\$10 for 1st Child \$5 for each Additional Child

Sample blankets are in the HCA front office.