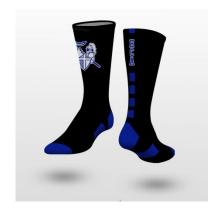

# **HCA Custom Socks**

#1 White w/ logo on Back, Blue Accent

\$18.00

Each

#2 Blue w/ logo on Front, White accent

#4 2.0 Style, Logo on Front

#3 Black w/ Logo on Front, Blue Accent

Shoe Size: (Men) youth 2-5, small 6-8, med 8-10, large 10-13, XL 14+ (Women) youth 4-7, small 7-10, Med 10-13, large 13+

| Sock # | Youth | Small | Medium | Large | XL |
|--------|-------|-------|--------|-------|----|
|        |       |       |        |       |    |
| 1      |       |       |        |       |    |
| 2      |       |       |        |       |    |
| 3      |       |       |        |       |    |
| 4      |       |       |        |       |    |