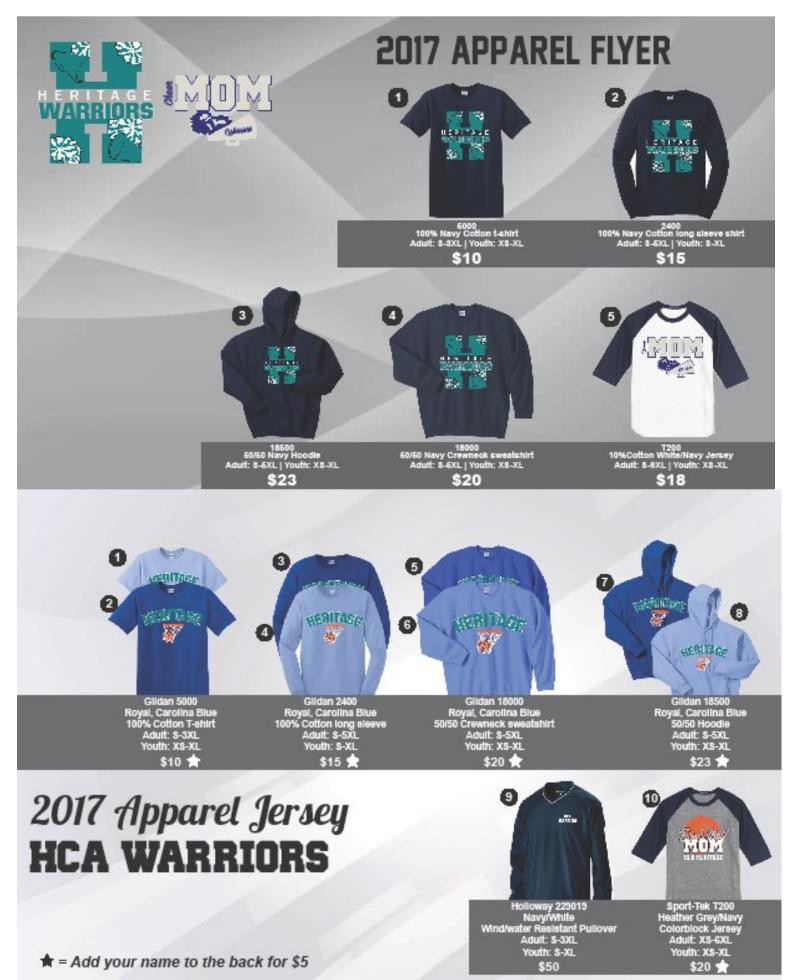

# **HCA Custom Socks**

#1 White w/ logo on Back, Blue Accent

\$18.00

Each

#2 Blue w/ logo on Front, White accent

#4 2.0 Style, Logo on Front

#3 Black w/ Logo on Front, Blue Accent

Shoe Size: (Men) youth 2-5, small 6-8, med 8-10, large 10-13, XL 14+ (Women) youth 4-7, small 7-10, Med 10-13, large 13+

| Sock # | Youth | Small | Medium | Large | XL |
|--------|-------|-------|--------|-------|----|
|        |       |       |        |       |    |
| 1      |       |       |        |       |    |
| 2      |       |       |        |       |    |
| 3      |       |       |        |       |    |
| 4      |       |       |        |       |    |

Mark quantity wanted of each size ordered

| Name:             | Email:      |  |
|-------------------|-------------|--|
|                   |             |  |
| Homeroom Teacher: | Amount Due: |  |