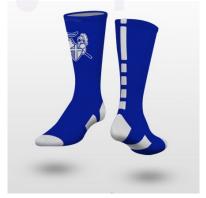

# **HCA Custom Socks**

#1 White w/ logo on Back, Blue Accent

\$18.00

Each

#2 Blue w/ logo on Front, White accent

#4 2.0 Style, Logo on Front

#3 Black w/ Logo on Front, Blue Accent

Shoe Size: (Men) youth 2-5, small 6-8, med 8-10, large 10-13, XL 14+ (Women) youth 4-7, small 7-10, Med 10-13, large 13+

| Sock # | Youth | Small | Medium | Large | XL |
|--------|-------|-------|--------|-------|----|
|        |       |       |        |       |    |
| 1      |       |       |        |       |    |
| 2      |       |       |        |       |    |
| 3      |       |       |        |       |    |
| 4      |       |       |        |       |    |