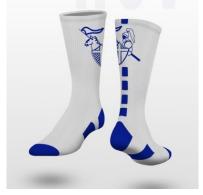

# **HCA Custom Socks**

#1 White w/ logo on Back, Blue Accent

\$18.00

Each

#2 Blue w/ logo on Front, White accent

#4 2.0 Style, Logo on Front

#3 Black w/ Logo on Front, Blue Accent

Shoe Size: (Men) youth 2-5, small 6-8, med 8-10, large 10-13, XL 14+ (Women) youth 4-7, small 7-10, Med 10-13, large 13+

| Sock # | Youth | Small | Medium | Large | XL |
|--------|-------|-------|--------|-------|----|
|        |       |       |        |       |    |
| 1      |       |       |        |       |    |
| 2      |       |       |        |       |    |
| 3      |       |       |        |       |    |
| 4      |       |       |        |       |    |